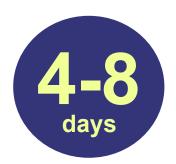

### Sending your scores

Scores are posted to your ETS account **4–8 days** after your test.

Send official scores directly to up to **4 institutions** for free!

Official TOEFL score reports are sent from ETS directly to the institutions you select.