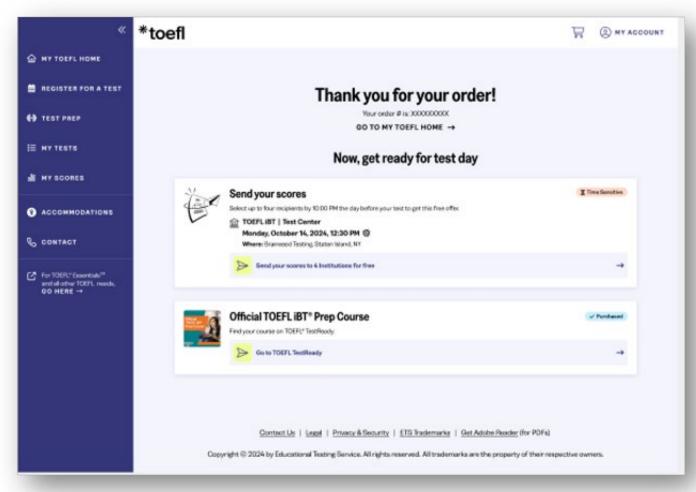

### Sending your scores

After placing the order, test takers can add **score recipients** and select test taker score report preference. Then, click the «Continue» button.

You can set up to 4 score recipients for free before the test. It is still possible to add score recipients after test for a fee.

### Sending your scores

Scores are posted to your ETS account **4–8 days** after your test.

Send official scores directly to up to **4 institutions** for free!

Official TOEFL score reports are sent from ETS directly to the institutions you select.