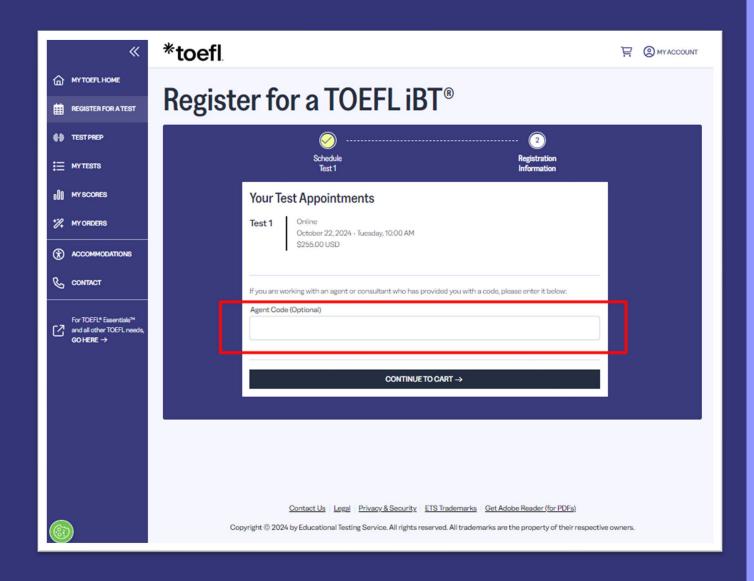

### **Using Agent Code**

Enter the **agent code** provided to you exclusively.

### **Using Promo Code**

If you also have a special discount code for test takers, you should also enter the promotion/voucher code here.

IMPORTANT: These codes are different than the agent codes. Please be careful when you are applying the codes.