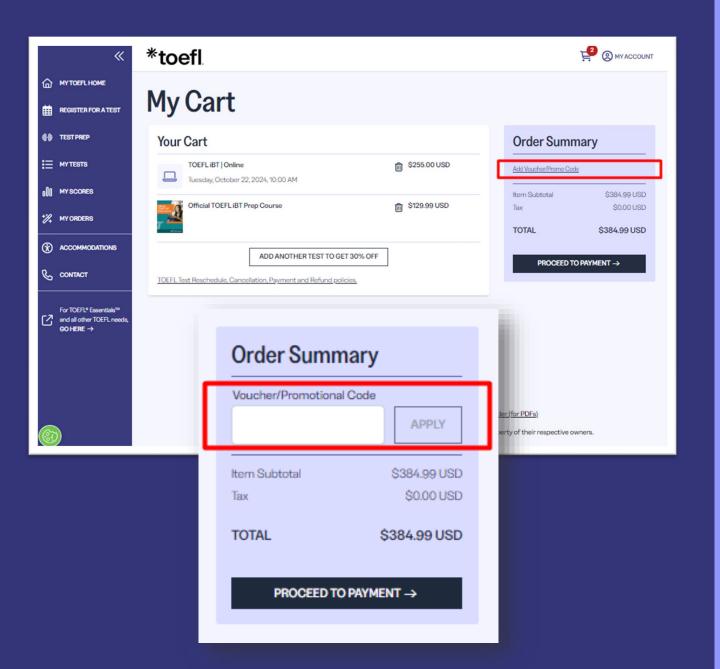

### **Using Promo Code**

If you also have a special discount code for test takers, you should also enter the promotion/voucher code here.

IMPORTANT: These codes are different than the agent codes. Please be careful when you are applying the codes.

### 6/ Review shopping cart and payment

You will be asked to provide credit card information. The registration will be completed after making the payment. We only accept payments via **credit cards**.

You will receive an **email** about test registration. Please check your inbox to make sure you have received the email.