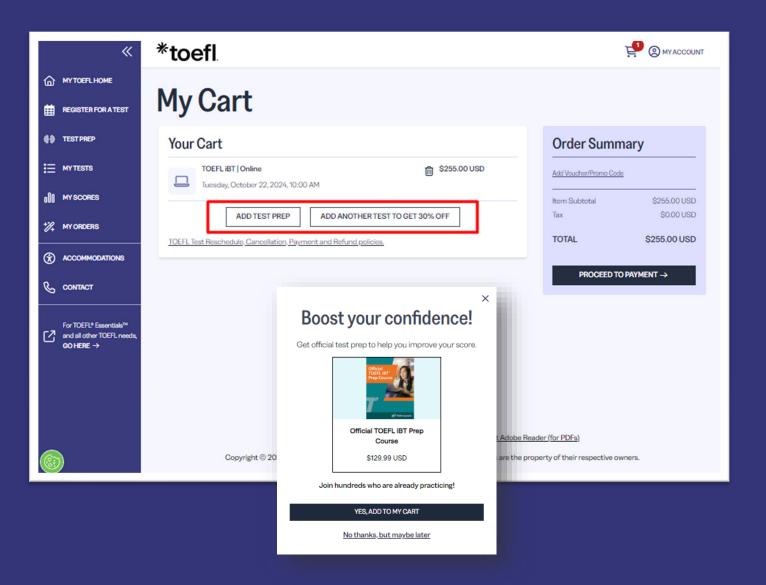

### 5/ Adding Test Prep Materials

Test takers can buy preparation materials as well or add another test.

Select your choices and click the **«Continue»** button.

### 6/ Review shopping cart and payment

You will be asked to provide credit card information. The registration will be completed after making the payment. We only accept payments via **credit cards**.

You will receive an **email** about test registration. Please check your inbox to make sure you have received the email.