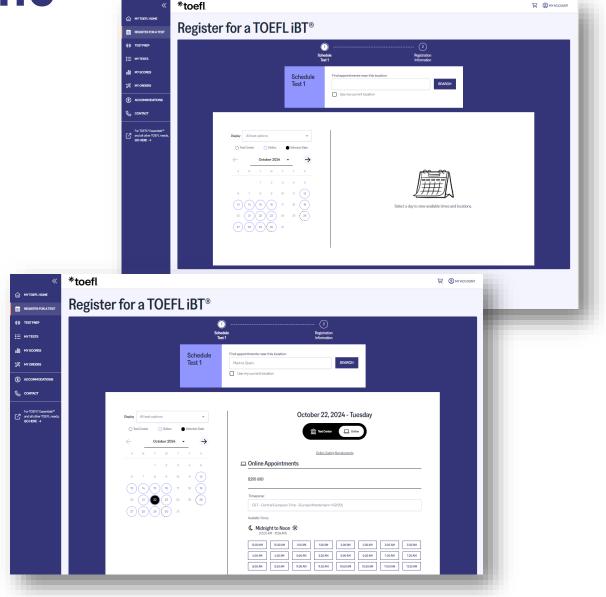

### 3/ Select test date(s) and time(s)

Enter the address or city and the test period you prefer and click the **«Search»** button.

Select a Timezone and click the **«Search»** button.

**IMPORTANT:** If the test taker needs special accommodation, please click the «Request Accommodation» button.

### 3/ Select test date and time

Select the date of test on the calendar. On the right, you will see the available test centers on the date chosen and available times.

Click on the test time to register.

IMPORTANT: Regular online registration closes 7 days before the test date. Late online registration closes 2 days before the test date. If you register after the regular 7-day deadline, you'll pay a late fee of 40 USD.