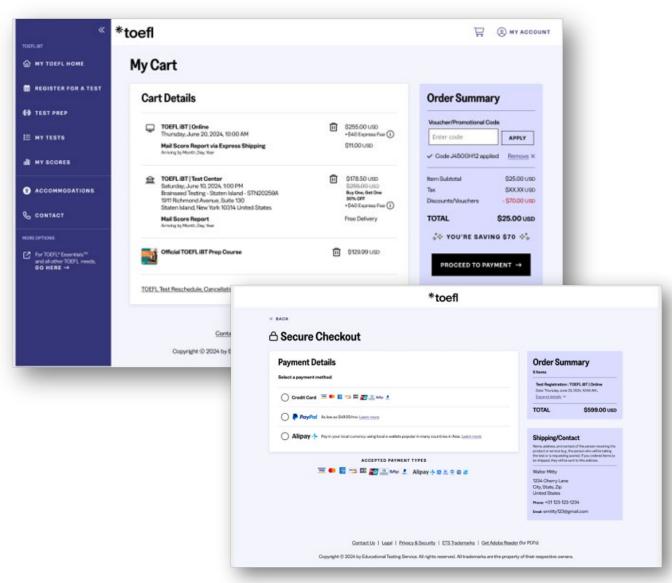

### 6/ Review shopping cart and payment

You will be asked to provide credit card information. The registration will be completed after making the payment. We only accept payments via **credit cards**.

You will receive an **email** about test registration. Please check your inbox to make sure you have received the email.