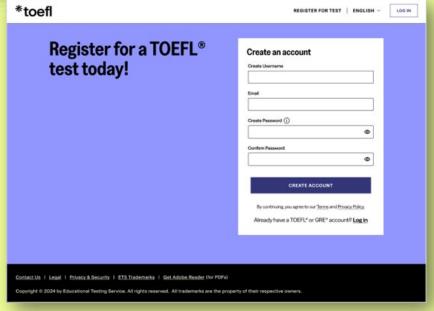

### 1/ Create an Account

Click the **«Log In»** if you already have an account. If not, **«Create Account»**.

### **IMPORTANT NOTES**

When entering the information, consider the identity document which test taker will present on the day of test.

- Enter first and last name (if more than one but less than three) as it appears on the identity document, which test taker will submit on the exam day. Special characters such as è,é,ë,à,ö,ç,ş are not accepted. For this reason, we ask you to use only English characters.
- Enter first name in the «first/given name» box (please do not enter it in the middle box).
- Name, Date of Birth, and Gender cannot be changed once the account is created. Make sure the information you entered exactly matches the identification document(s) test taker will bring to the test center.
- It is recommended to use a strong WIFI or wired connection when you want to register for the test.