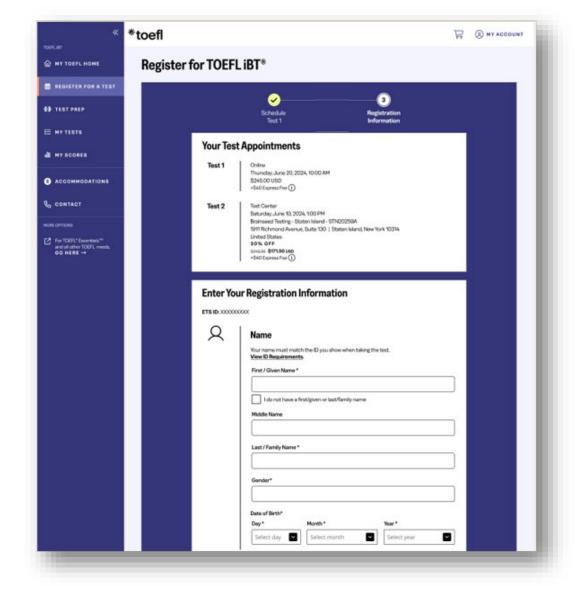

### 4/ Enter personal information

Enter the ID information. The selected ID must be brought with the test taker on the day of the test.

**IMPORTANT:** ID requirements depend on the country of the test center and citizenship. The most widely accepted form of IDs are passports and National IDs. If you are unsure about this, please click «ID Requirements».

### **IMPORTANT NOTES**

When entering the information, consider the identity document which test taker will present on the day of test.

- Enter first and last name (if more than one but less than three) as it appears on the identity document, which test taker will submit on the exam day. Special characters such as è,é,ë,à,ö,ç,ş are not accepted. For this reason, we ask you to use only English characters.
- Enter first name in the «first/given name» box (please do not enter it in the middle box).
- Name, Date of Birth, and Gender cannot be changed once the account is created. Make sure the information you entered exactly matches the identification document(s) test taker will bring to the test center.
- It is recommended to use a strong WIFI or wired connection when you want to register for the test.