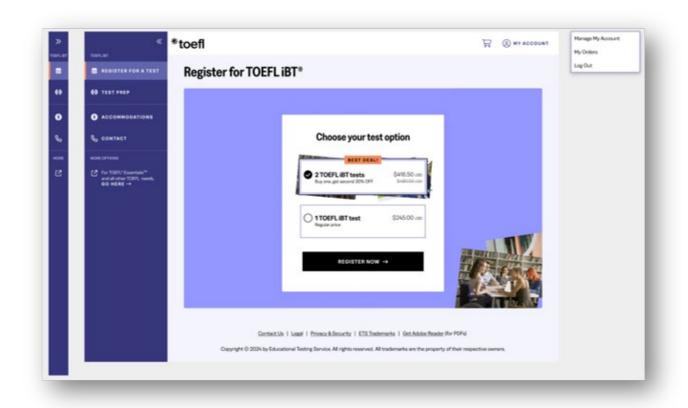

### 2/ Choose 1 or 2 tests

Click **«Register for a test»** on the left menu.

Choose your test option and click 
«Register now».