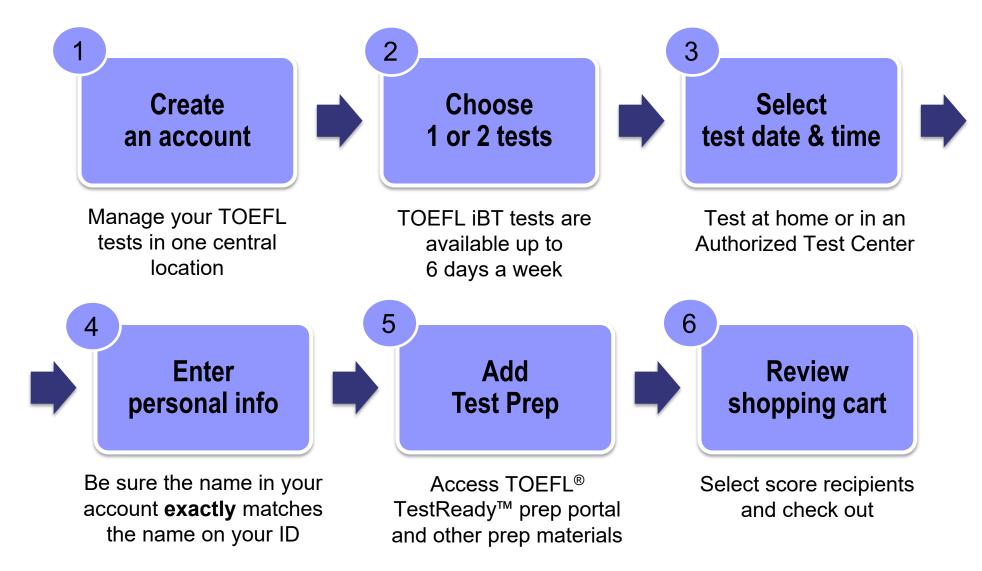

### How to Register in 6 Steps

### 1/ Create an Account

Click the **«Log In»** if you already have an account. If not, **«Create Account»**.

### 2/ Choose 1 or 2 tests

Click **«Register for a test»** on the left menu.

Choose your test option and click 
«Register now».

### 3/ Select test date(s) and time(s)

Enter the address or city and the test period you prefer and click the **«Search»** button.

Select a Timezone and click the **«Search»** button.

**IMPORTANT:** If the test taker needs special accommodation, please click the «Request Accommodation» button.

### 3/ Select test date and time

Select the date of test on the calendar. On the right, you will see the available test centers on the date chosen and available times.

Click on the test time to register.

### 4/ Enter personal information

Enter the ID information. The selected ID must be brought with the test taker on the day of the test.

**IMPORTANT:** ID requirements depend on the country of the test center and citizenship. The most widely accepted form of IDs are passports and National IDs. If you are unsure about this, please click «ID Requirements».

### 5/ Adding Test Prep Materials

Test takers can buy preparation materials as well or add another test.

Select your choices and click the **«Continue»** button.

### 6/ Review shopping cart and payment

You will be asked to provide credit card information. The registration will be completed after making the payment. We only accept payments via **credit cards**.

You will receive an **email** about test registration. Please check your inbox to make sure you have received the email.