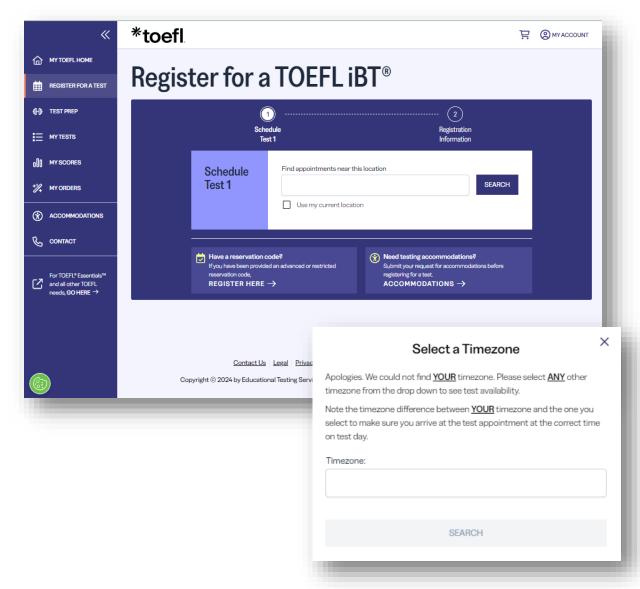

### 3/ Select test date(s) and time(s)

Enter the address or city and the test period you prefer and click the **«Search»** button.

Select a Timezone and click the **«Search»** button.

**IMPORTANT:** If the test taker needs special accommodation, please click the «Request Accommodation» button.